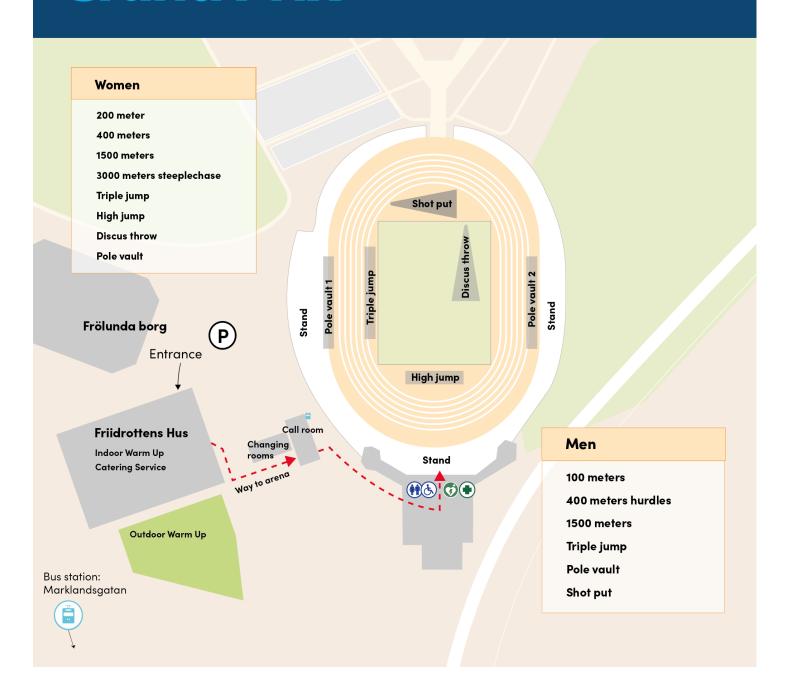

#### **Competition info**

|                                  | W High jump: 170 – 174 – 178 – 182 – 186 – 189 – 192 – 195 – 198 – 200 + 2cm                                                                                                                                                                                                                                                                                                                     |  |  |  |  |  |
|----------------------------------|--------------------------------------------------------------------------------------------------------------------------------------------------------------------------------------------------------------------------------------------------------------------------------------------------------------------------------------------------------------------------------------------------|--|--|--|--|--|
| Height progressions              | M Pole Vault: 470 – 490 – 505 – 520 – 530 – 540 - 550 – 555 – 560 + 5cm                                                                                                                                                                                                                                                                                                                          |  |  |  |  |  |
| <b></b>                          | K Pole Vault: 350 – 370 – 385 – 400 – 412 – 422 – 432 – 442 – 450 – 455 + 5cm                                                                                                                                                                                                                                                                                                                    |  |  |  |  |  |
| Heats                            | Heats will be presented on Easyrecord                                                                                                                                                                                                                                                                                                                                                            |  |  |  |  |  |
| Qualification<br>100m            | Four heats: The victor from each heat (Q) + 4 fastest times (q) will qualify to the A-Final. The next 8 fastest times (q) will qualify to the B-Final.                                                                                                                                                                                                                                           |  |  |  |  |  |
| Number bibs                      | The bibs will be handed out at the indoor track, Friidrottens Hus, on the competition day from 14:00. You must wear your bib on the front and back (except for Jump events where the athlete may wear the bib only on the front or back). It is forbidden to fold away the commercial logos at the bib. You must pick up your bib at latest minutes before your event starts.                    |  |  |  |  |  |
| Implements                       | Implements check-in for throws are done at latest 90 min before the start of the relevant event. The implement are handed to officials at Slottsskogsvallen under the stands in the first curve. The officials then take the implements to your event before the start. After your event, the officials will take your implements back to the check-in and you can gather your implements there. |  |  |  |  |  |
| Warm-up                          | Warm up is possible outside in park areas, or at the indoor track, Friidrottens Hus, both located next to the competition arena (Warm-up is not allowed at the competition arena before you have passed the Call room).                                                                                                                                                                          |  |  |  |  |  |
| Call room                        | See Callroom Schedule: https://www.friidrott.se/media/qspbnwg5/final-call-room-schedule.pdf                                                                                                                                                                                                                                                                                                      |  |  |  |  |  |
|                                  | The schedule can also be found below in this documents together with a venue map.                                                                                                                                                                                                                                                                                                                |  |  |  |  |  |
| Post<br>competition<br>procedure | The official in charge of each event will tell you when you may leave the arena. The winners in the main events will move on to the interview position immediately following the end of competition while others leave the arena through mixed zone. The winners of the running events will be taken care of by officials at the finish area.                                                    |  |  |  |  |  |
| Dressing rooms                   | Dressing rooms with showers are available in the same building as callroom. See venue map below.                                                                                                                                                                                                                                                                                                 |  |  |  |  |  |
| Competition clothing             | You must wear your club vest or sponsors vest while competing.                                                                                                                                                                                                                                                                                                                                   |  |  |  |  |  |
| Spikes                           | The maximum length of spikes is 9mm for all events except <b>High jump</b> where 12mm is allowed.                                                                                                                                                                                                                                                                                                |  |  |  |  |  |
| Shoe rules                       | Maximum midsole stack height is 20mm See full list of approved shoes by WA: https://certcheck.worldathletics.org/FullList Shoes may be inspected in the Callroom                                                                                                                                                                                                                                 |  |  |  |  |  |
| Protests                         | Protests are done verbally to the official in charge of each event. The official's decision can be appealed aga and if so, the protest is done in written form to the meeting office at latest 30 min after the official's decision. protest fee is USD 100.                                                                                                                                     |  |  |  |  |  |
| Results                          | Results will be presented on Easyrecord                                                                                                                                                                                                                                                                                                                                                          |  |  |  |  |  |
| Medical care                     | There will be doctors and nurses present for the entire competition.                                                                                                                                                                                                                                                                                                                             |  |  |  |  |  |
| Anti-Doping                      | Athletes must bring a valid photo identification such as Passport to the competition. If you will be chosen for doping test you must be able to identify yourself.                                                                                                                                                                                                                               |  |  |  |  |  |
|                                  | Please see scientific and medical information and publications relating to athletes' health.                                                                                                                                                                                                                                                                                                     |  |  |  |  |  |
| Additional information           | We recommend athletes and coaches to take the following course: World Athletics Safeguarding elearning training course for elite athletes and coaches.                                                                                                                                                                                                                                           |  |  |  |  |  |

## Venue Map